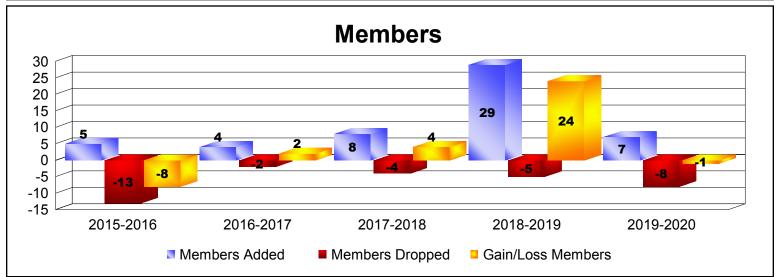

| Year      | New<br>Clubs | Dropped<br>Clubs | Gain/<br>Loss<br>Clubs | New<br>Members | Charter<br>Members | Reinstate<br>Members | Transfer<br>Members | Total<br>Member<br>Added | Total<br>Members<br>Dropped | Gain/<br>Loss<br>Members |
|-----------|--------------|------------------|------------------------|----------------|--------------------|----------------------|---------------------|--------------------------|-----------------------------|--------------------------|
| 2015-2016 | 0            | 0                | 0                      | 0              | 0                  | 0                    | 0                   | 0                        | -1                          | -1                       |
| 2015-2016 | 0            | 0                | 0                      | 5              | 0                  | 0                    | 0                   | 5                        | -12                         | -7                       |
| 2016-2017 | 0            | 0                | 0                      | 0              | 0                  | 0                    | 0                   | 0                        | 0                           | 0                        |
| 2016-2017 | 0            | 0                | 0                      | 4              | 0                  | 0                    | 0                   | 4                        | -2                          | 2                        |
| 2017-2018 | 0            | 0                | 0                      | 0              | 0                  | 0                    | 0                   | 0                        | 0                           | 0                        |
| 2017-2018 | 0            | 0                | 0                      | 8              | 0                  | 0                    | 0                   | 8                        | -4                          | 4                        |
| 2018-2019 | 0            | 0                | 0                      | 2              | 0                  | 0                    | 0                   | 2                        | 0                           | 2                        |
| 2018-2019 | 1            | 0                | 1                      | 7              | 20                 | 0                    | 0                   | 27                       | -5                          | 22                       |
| 2019-2020 | 0            | 0                | 0                      | 0              | 0                  | 0                    | 0                   | 0                        | 0                           | 0                        |
| 2019-2020 | 0            | 0                | 0                      | 6              | 0                  | 0                    | 1                   | 7                        | -8                          | -1                       |
| Average   | 0            | 0                | 0                      | 3              | 2                  | 0                    | 0                   | 5                        | -3                          | 2                        |