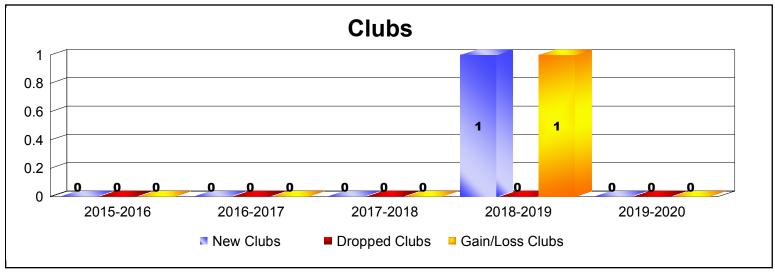

| Year      | New<br>Clubs | Dropped<br>Clubs | Gain/<br>Loss<br>Clubs | New<br>Members | Charter<br>Members | Reinstate<br>Members | Transfer<br>Members | Total<br>Member<br>Added | Total<br>Members<br>Dropped | Gain/<br>Loss<br>Members |
|-----------|--------------|------------------|------------------------|----------------|--------------------|----------------------|---------------------|--------------------------|-----------------------------|--------------------------|
| 2015-2016 | 0            | 0                | 0                      | 0              | 0                  | 0                    | 0                   | 0                        | -1                          | -1                       |
| 2015-2016 | 0            | 0                | 0                      | 5              | 0                  | 0                    | 0                   | 5                        | -12                         | -7                       |
| 2016-2017 | 0            | 0                | 0                      | 0              | 0                  | 0                    | 0                   | 0                        | 0                           | 0                        |
| 2016-2017 | 0            | 0                | 0                      | 4              | 0                  | 0                    | 0                   | 4                        | -2                          | 2                        |
| 2017-2018 | 0            | 0                | 0                      | 0              | 0                  | 0                    | 0                   | 0                        | 0                           | 0                        |
| 2017-2018 | 0            | 0                | 0                      | 8              | 0                  | 0                    | 0                   | 8                        | -4                          | 4                        |
| 2018-2019 | 0            | 0                | 0                      | 2              | 0                  | 0                    | 0                   | 2                        | 0                           | 2                        |
| 2018-2019 | 1            | 0                | 1                      | 7              | 20                 | 0                    | 0                   | 27                       | -5                          | 22                       |
| 2019-2020 | 0            | 0                | 0                      | 0              | 0                  | 0                    | 0                   | 0                        | 0                           | 0                        |
| 2019-2020 | 0            | 0                | 0                      | 6              | 0                  | 0                    | 1                   | 7                        | -8                          | -1                       |
| Average   | 0            | 0                | 0                      | 3              | 2                  | 0                    | 0                   | 5                        | -3                          | 2                        |