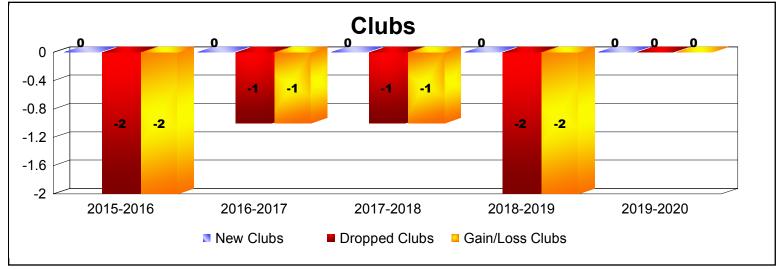

MBR0065 Page 1 of 3 1/6/2020 4:32:25AM

MBR0065 Page 2 of 3 1/6/2020 4:32:25AM

| Year      | New<br>Clubs | Dropped<br>Clubs | Gain/<br>Loss<br>Clubs | New<br>Members | Charter<br>Members | Reinstate<br>Members | Transfer<br>Members | Total<br>Member<br>Added | Total<br>Members<br>Dropped | Gain/<br>Loss<br>Members |
|-----------|--------------|------------------|------------------------|----------------|--------------------|----------------------|---------------------|--------------------------|-----------------------------|--------------------------|
| 2015-2016 | 0            | -2               | -2                     | 98             | 0                  | 0                    | 7                   | 105                      | -182                        | -77                      |
| 2016-2017 | 0            | -1               | -1                     | 77             | 1                  | 0                    | 12                  | 90                       | -209                        | -119                     |
| 2017-2018 | 0            | -1               | -1                     | 82             | 0                  | 1                    | 3                   | 86                       | -176                        | -90                      |
| 2018-2019 | 0            | -2               | -2                     | 93             | 0                  | 1                    | 9                   | 103                      | -147                        | -44                      |
| 2019-2020 | 0            | 0                | 0                      | 44             | 0                  | 1                    | 1                   | 46                       | -76                         | -30                      |
| Average   | 0            | -1               | -1                     | 79             | 0                  | 1                    | 6                   | 86                       | -158                        | -72                      |