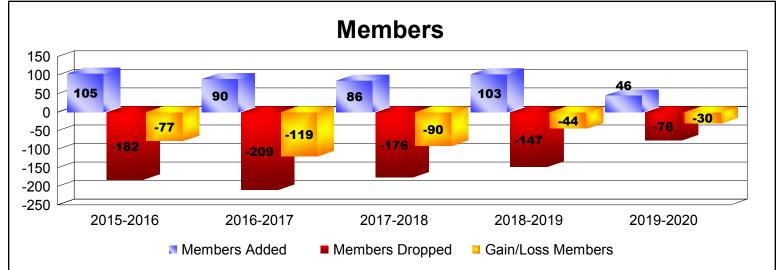

MBR0065 Page 1 of 3 1/6/2020 4:32:25AM

MBR0065 Page 2 of 3 1/6/2020 4:32:25AM

| Year      | New<br>Clubs | Dropped<br>Clubs | Gain/<br>Loss<br>Clubs | New<br>Members | Charter<br>Members | Reinstate<br>Members | Transfer<br>Members | Total<br>Member<br>Added | Total<br>Members<br>Dropped | Gain/<br>Loss<br>Members |
|-----------|--------------|------------------|------------------------|----------------|--------------------|----------------------|---------------------|--------------------------|-----------------------------|--------------------------|
| 2015-2016 | 0            | -2               | -2                     | 98             | 0                  | 0                    | 7                   | 105                      | -182                        | -77                      |
| 2016-2017 | 0            | -1               | -1                     | 77             | 1                  | 0                    | 12                  | 90                       | -209                        | -119                     |
| 2017-2018 | 0            | -1               | -1                     | 82             | 0                  | 1                    | 3                   | 86                       | -176                        | -90                      |
| 2018-2019 | 0            | -2               | -2                     | 93             | 0                  | 1                    | 9                   | 103                      | -147                        | -44                      |
| 2019-2020 | 0            | 0                | 0                      | 44             | 0                  | 1                    | 1                   | 46                       | -76                         | -30                      |
| Average   | 0            | -1               | -1                     | 79             | 0                  | 1                    | 6                   | 86                       | -158                        | -72                      |