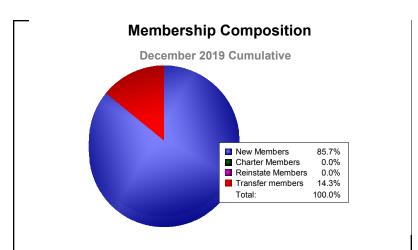

| 22                       |
| 2019-2020 | 0            | 0                | 0                      | 0              | 0                  | 0                    | 0                   | 0                        | 0                           | 0                        |
| 2019-2020 | 0            | 0                | 0                      | 6              | 0                  | 0                    | 1                   | 7                        | -8                          | -1                       |
| Average   | 0            | 0                | 0                      | 3              | 2                  | 0                    | 0                   | 5                        | -3                          | 2                        |





MBR0065 Page 1 of 3 1/6/2020 4:32:25AM





MBR0065 Page 2 of 3 1/6/2020 4:32:25AM

| Year      | New<br>Clubs | Dropped<br>Clubs | Gain/<br>Loss<br>Clubs | New<br>Members | Charter<br>Members | Reinstate<br>Members | Transfer<br>Members | Total<br>Member<br>Added | Total<br>Members<br>Dropped | Gain/<br>Loss<br>Members |
|-----------|--------------|------------------|------------------------|----------------|--------------------|----------------------|---------------------|--------------------------|-----------------------------|--------------------------|
| 2015-2016 | 0            | -2               | -2                     | 98             | 0                  | 0                    | 7                   | 105                      | -182                        | -77                      |
| 2016-2017 | 0            | -1